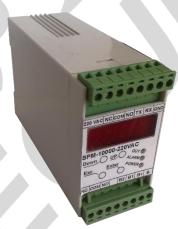

## **SPEED MONITOR 10000 (SPM-10000)**

It was used to control and monitor the moving vehicle, such as the conveyor belt, rollers, and ... using two modes of under speed and over speed.

Under speed: The output relay becomes inactive when the speed is less than the set speed.

## \*Device indicators:

- LED1 : main output relay- LED2 : alarm output relay- LED3 : power supply

## **HOW TO USE**

| - | 0 - 0 | 001  | _ |
|---|-------|------|---|
| n | INER  | 7.71 | 1 |
|   | DER   | COL  | ᅩ |

| TECHNICAL DATA           |                          |                        |            |  |
|--------------------------|--------------------------|------------------------|------------|--|
| Power supply             | 220VAC ,110VAC, 24VAC/DC | Input power indicator  | GREEN LED  |  |
| Max output current       | 100 mA                   | Alarm relay indicator  | YELLOW LED |  |
| output voltage           | 24 V                     | Output relay indicator | RED LED    |  |
| Max output relay current | 5 A                      | Adjustable delay       | 0-99 s     |  |
| Case size LxWxH          | 75x45x125                | Adjustable speed       | 1-9999 RPM |  |