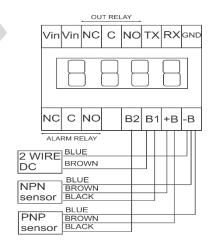

The device can work with a variety of DC sensors (three-wire NPN or PNP), and provides the supply voltage of 24 VDC. this type of speed monitor has two outputs that a relay is related to alarm and the other is the main output relay. maximum input frequency is 20 KHz.

## \*Device facilities:

- It represents the four digit speed of motion (in terms of RPM).
- Speed range: 1-9999 RPM.
- Have two output relays: main output relay, alarm relay.
- Digital speed adjustment ability.
- Hysteresis adjustment ability .
- The ability to set the pulse number per round from 1 to 199.
- The ability to adjust the start up delay from 1 to 99 seconds .
- The ability to setting the device by push buttons on the panel .

## \*Device indicators:

- LED1 : main output relay- LED2 : alarm output relay- LED3 : power supply