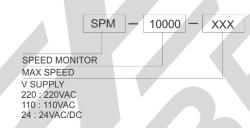

## **SPEED MONITOR 10000 (SPM-10000)**

It was used to control and monitor the moving vehicle, such as the conveyor belt, rollers, and ... using two modes of under speed and over speed.

Under speed: The output relay becomes inactive when the speed is less than the set speed.

## **HOW TO USE**

| - | 0 - 0 | 001  | _ |
|---|-------|------|---|
| n | INER  | 7.71 | 1 |
|   | DER   | COL  | ᅩ |

| TECHNICAL DATA           |                          |                        |            |  |
|--------------------------|--------------------------|------------------------|------------|--|
| Power supply             | 220VAC ,110VAC, 24VAC/DC | Input power indicator  | GREEN LED  |  |
| Max output current       | 100 mA                   | Alarm relay indicator  | YELLOW LED |  |
| output voltage           | 24 V                     | Output relay indicator | RED LED    |  |
| Max output relay current | 5 A                      | Adjustable delay       | 0-99 s     |  |
| Case size LxWxH          | 75x45x125                | Adjustable speed       | 1-9999 RPM |  |