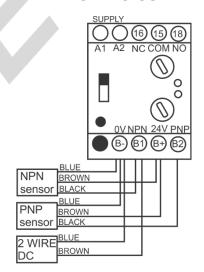

The speed desired by a selector and a potentiometer according to the table is adjustable from 6 to 6000 rpm .

The device can work with a variety of DC sensors ( three - wire NPN or PNP ) , and provides the supply voltage of 24 VDC .