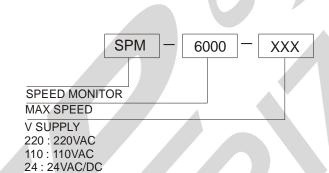

lt, rollers, and ... using two modes of under speed and over speed.

## Under speed:

The output relay becomes inactive when the speed is less than the set speed .

## Over speed:

The output relay becomes inactive when the speed more than the set speed .

The device has a 45 - second delay time, That 's activated when you 're turning on the power (only in under speed mode) and keeps the relay active so that the device reaches a set speed then, if the speed is normal, the relay will remain active otherwise the relay will become inactive.

The speed desired by a selector and a potentiometer according to the table is adjustable from 6 to 6000 rpm .

The device can work with a variety of DC sensors ( three - wire NPN or PNP ) , and provides the supply voltage of 24 VDC .

### **ORDER CODE**



### **HOW TO USE**



| TECHNICAL DATA           |                          |                        |            |  |
|--------------------------|--------------------------|------------------------|------------|--|
| Power supply             | 220VAC ,110VAC, 24VAC/DC | Input power indicator  | RED LED    |  |
| Max output current       | 100 mA                   | Sensor input indicator | RED LED    |  |
| output voltage           | 24 V                     | Output relay indicator | GREEN LED  |  |
| Max output relay current | 5 A                      | Adjustable delay       | 0-45 s     |  |
| Case size LxWxH          | 80x45x108                | Adjustable speed       | 6-6000 RPM |  |

Central office: No 36, karimkhan ave., darvazeh tehran, tabriz, iran; zip code: 5157913399; P.O.